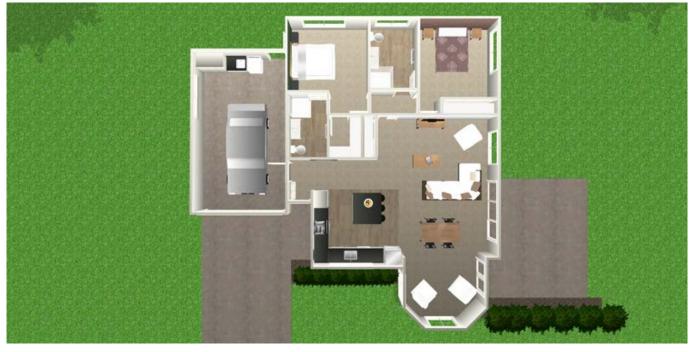

The Hughes

Ē

Floor area: 136m<sup>2</sup>

13.5m -----13.6m

The Hughes is a great 2 bedroom home with attached garage. An open plan corner kitchen with island connects to the dining/lounge which contains two seating areas, and sliding doors give easy access to outside. Another cupboard by the entry to the hallway allows for more storage space with the laundry and more storage to the rear of the garage. The Master bedroom has its own ensuite and WIR, while the second double bedroom has a good sized wardrobe and family bathroom servicing it.