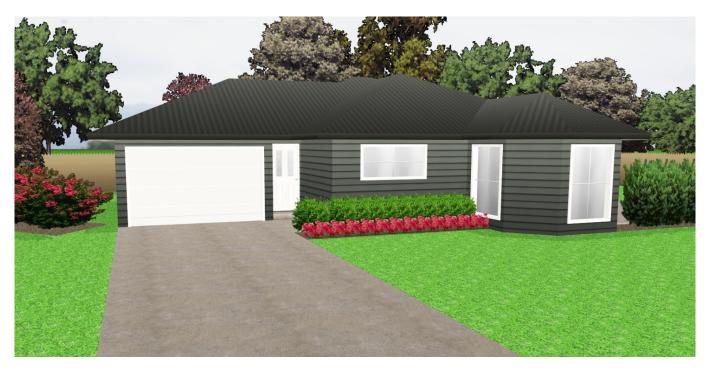

The Hughes

Ē

Floor area: 136m<sup>2</sup>

13.5m -----13.6m

The Hughes is a great 2 bedroom home with attached garage. An open plan corner kitchen with island connects to the dining/lounge which contains two seating areas, and sliding doors give easy access to outside. Another cupboard by the entry to the hallway allows for more storage space with the laundry and more storage to the rear of the garage. The Master bedroom has its own ensuite and WIR, while the second double bedroom has a good sized wardrobe and family bathroom servicing it.